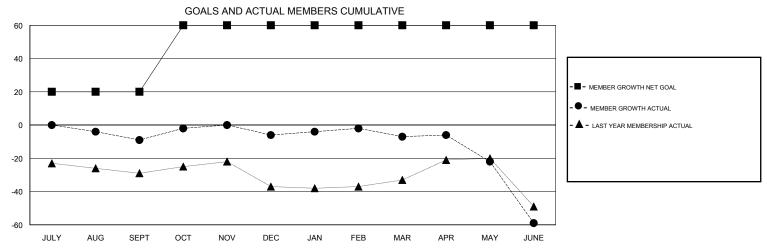

## MONTHLY MEMBERSHIP PROGRESS REPORT

District 45

Results as of: 06/30/2019

## GMT: MAHESH CHITNIS LOCATION VERMONT GMT CA Members







| DROPPED CLUBS: 1  DROPPED MEMBERS |     | 25 CLUBS OF 34 ADDED 1 OR MORE NEW MEMBERS | GENDER DISTRIBUTION  MALE 638 (60.99%)  FEMALE 408 (39.01%)  Women Percentage Fiscal Year Goal: 45% |     |
|-----------------------------------|-----|--------------------------------------------|-----------------------------------------------------------------------------------------------------|-----|
| DECEASED                          | 14  | CLICK HERE FOR CUMULATIVE  MEMBERSHIP DATA | TOTAL FAMILY UNIT MEMBERS                                                                           | 236 |
| CLUB CANCELLED                    | 15  |                                            |                                                                                                     | 121 |
| OTHER