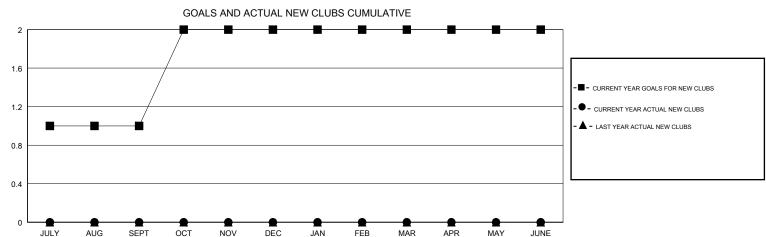

## MONTHLY MEMBERSHIP PROGRESS REPORT

District 45

Results as of: 06/30/2019

## GMT: MAHESH CHITNIS LOCATION VERMONT GMT CA Members







| DROPPED CLUBS: 1  DROPPED MEMBERS |     | 25 CLUBS OF 34 ADDED 1 OR MORE NEW MEMBERS | GENDER DISTRIBUTION  MALE 638 (60.99%)  FEMALE 408 (39.01%)  Women Percentage Fiscal Year Goal: 45% |     |
|-----------------------------------|-----|--------------------------------------------|-----------------------------------------------------------------------------------------------------|-----|
| DECEASED                          | 14  | CLICK HERE FOR CUMULATIVE  MEMBERSHIP DATA | TOTAL FAMILY UNIT MEMBERS                                                                           | 236 |
| CLUB CANCELLED                    | 15  |                                            |                                                                                                     | 121 |
| OTHER