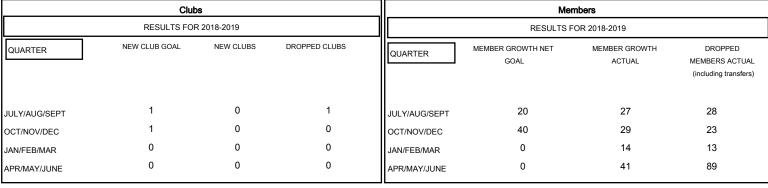

## MONTHLY MEMBERSHIP PROGRESS REPORT

District 45

Results as of: 06/30/2019

## GMT: MAHESH CHITNIS LOCATION VERMONT GMT CA Members







| DROPPED CLUBS: 1  DROPPED MEMBERS |     | 25 CLUBS OF 34 ADDED 1 OR MORE NEW MEMBERS | GENDER DISTRIBUTION  MALE 638 (60.99%)  FEMALE 408 (39.01%)  Women Percentage Fiscal Year Goal: 45% |     |
|-----------------------------------|-----|--------------------------------------------|-----------------------------------------------------------------------------------------------------|-----|
| DECEASED                          | 14  | CLICK HERE FOR CUMULATIVE  MEMBERSHIP DATA | TOTAL FAMILY UNIT MEMBERS                                                                           | 236 |
| CLUB CANCELLED                    | 15  |                                            |                                                                                                     | 121 |
| OTHE